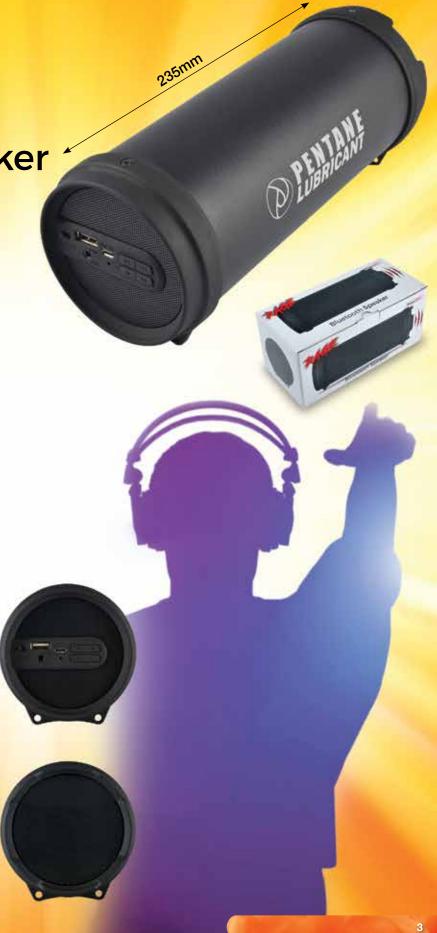

**Bluetooth Speaker** 

## LL9021 Rage Bluetooth Speaker

- 2.5 inch Hi-Fi Bluetooth speaker with FM Radio.
- Clear sound.
- A2DP Bluetooth.
- Wirelessly stream music from any Bluetooth enabled device such as your smartphone, notebook, tablet or plug in included 3.5mm audio jack into the speaker.
- Easy charging with included USB cable.
- Enjoy music up to 3 hours (at maximum volume) and wirelessly up to 10 metres.
- User guide included.

## Colours:

Battery Capacity: 1500mAh

Battery Type: Rechargeable Lithium-ion

Horn output: 6W x 4 Ohms

Frequency Response: 100Hz-20kHz Packaging: Printed gift box

**Item Size:** Speaker – 235 x 100 x 100 (LxHxD)mm,

Box – 240 x 110 x 110 (LxHxD)mm.

Pad Print: Speaker – 60 x 20 (LxH)mm.

Wrap Label: (Red Rings) 283 x 183 (LxH)mm.